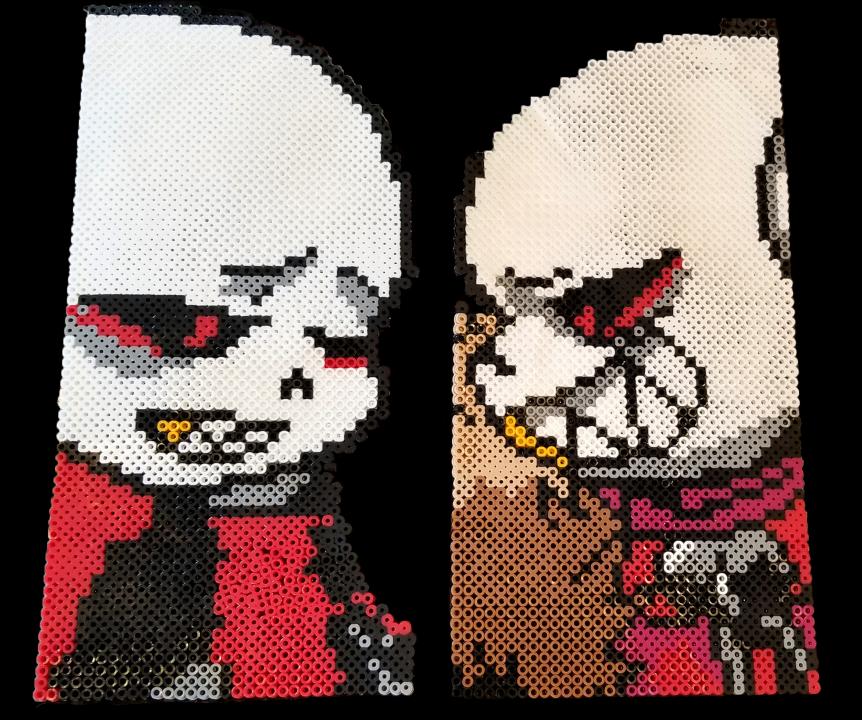

## Flowerfell

**Student:** Madison Jerald

**District:** Central Valley School District **School:** Central Valley High School **Instructor:** Rebekah Wilkins-Pepiton

**Flowerfell** 

Medium: Perler Beads

## **Artist Statement:**

For these two pieces together it took a long time to put each bead in the right spot and to make sure none of the beads got bumped and fall over. These pieces are my biggest perler bead projects I've ever done. I would start on them after school and continue on until nine at night. They take patience and a steady hand to get through a big project with such tiny beads.

## **Description:**

The two are both skeletones from a video game called undertale made by Toby Fox but this is not the same design as the OG sans. The Skeleton the skeletones I made are a fan made world of the game called Flowerfell and Underfell a more meaner side of the nice skeleton we see in the OG game made by Toby Fox.